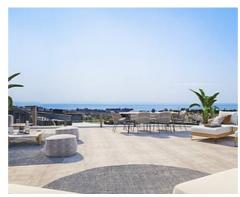

Inside, the unique distribution is specially designed to offer spacious living areas where the interior is connected to the exterior areas to maximize light and space. The open plan lounge area featuring the kitchen flows seamlessly and connects with the large terrace to provide a unique living area.

**Price: From 521,000 €** 

• Bedrooms: 2

• Bathrooms: 2

• Built Size: 103 m <sup>2</sup>

Reference: AP1234

• Terrace: 82 m<sup>2</sup>