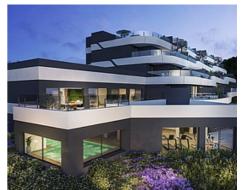

Inside, the unique distribution is specially designed to offer spacious living areas where the interior is connected to the exterior areas to maximize light and space. The open plan lounge area featuring the kitchen flows seamlessly and connects with the large terrace to provide a unique living area.